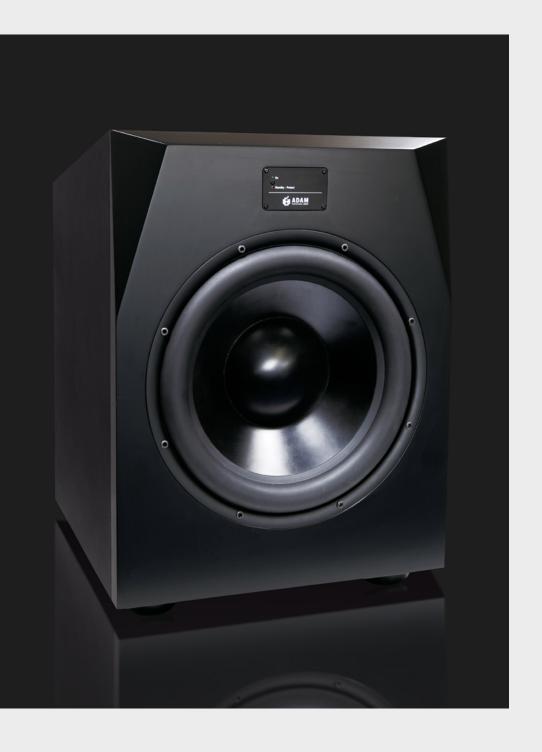

## SUB15

Subwoofer

Product Sheet → English

## SUB15

The Sub15 is an extremely powerful subwoofer capable of extending the frequency range of main and midfield monitors down to 20 Hz. The sturdy 15" woofer is made of an exceptionally rigid aluminum membrane and is driven by two powerful magnets and a 100mm voice coil. With 1000 Watts [RMS] power capability, the PWM amplifier has an efficiency factor of nearly 90%. With these performance features, the Sub15 is easily capable of handling critical musical passages with intense and sudden bass peaks without showing signs of distortion or overheating.

## Basic technical data

- → 15.5" Subwoofer [aluminum]
- → Amp. Power RMS / Music: 1000 W / 2000 W
- → 20 Hz 150 Hz
- → Max. SPL with sine wave acoustic 100 Hz to 3 kHz at 1 m: ≥113 dB
- → 5 Year Warranty