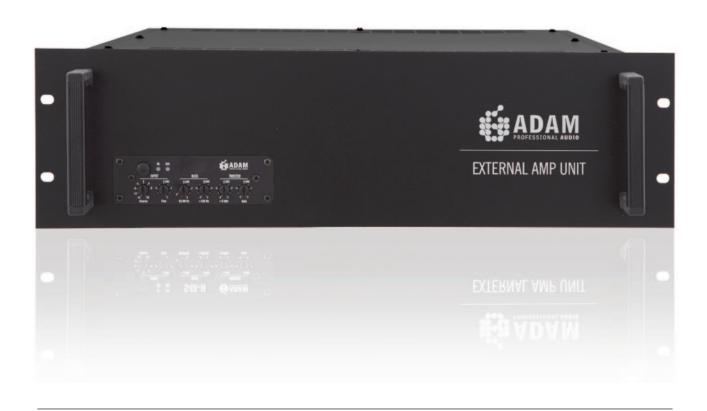

## NEW EXTERNAL AMP UNIT **EA-SX**

With immediate effect we offer the option of an external amp unit for the models S2X, S3X, S4X and S5X in order to make flush mounting of these monitors easier. Connecting the mounted SX monitors becomes very convenient and space-saving thanks to recessed Speakon connectors on the rear of the monitors.

The respective external amp units and their control panels are mounted in a 19" (3U) rack enclosure. The electronic circuitry and the controls of these units are the same that can be found in all base models of the SX monitor range with fitted amplification.

To connect the monitors to the external amp unit you must use the ADAM Audio ready-made Speakon cables that can be ordered in either 5 or 10 meter lengths.